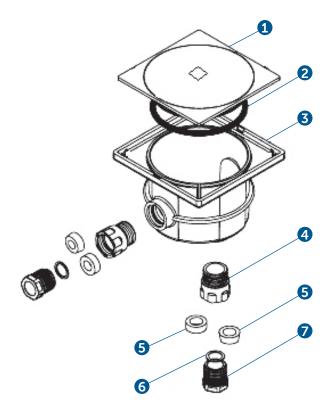

## List of parts

- cable connection box cover
- 🛿 seal
- cable connection box body
- cable bushing <sup>3</sup>/4"
- cable sealing ring
- sealing washer
- cable sealing nut