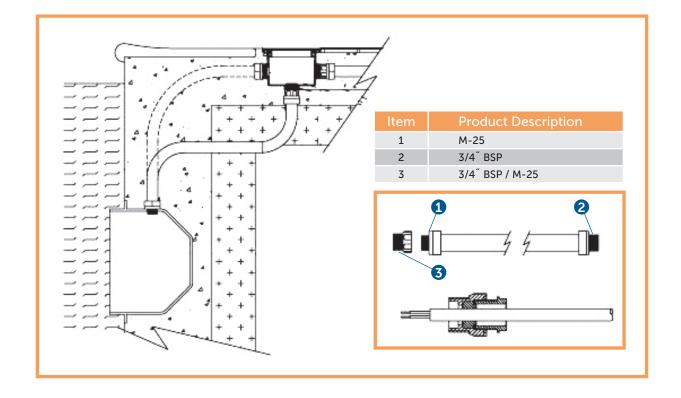

# Cable junction boxes



## INSTALLATION AND USER GUIDE



VERZE 31. 8. 2017 / REVIZE: 31. 8. 2017



## List of parts

- cable connection box cover
- 🛿 seal
- cable connection box body
- cable bushing <sup>3</sup>/4"
- cable sealing ring
- sealing washer
- cable sealing nut





#### **Installation scheme**



## Warranty conditions

#### Warranty conditions

The warranty conditions are governed by the commercial and warranty conditions of your supplier.

#### Safe liquidation of the product at the end of its useful life

Once the product's useful life has ended, please ensure its ecological liquidation by a specialised company.

#### **Complaints and Service**

Claims are governed by the relevant acts on consumer protection. In the event of any irreparable defects, please contact your supplier in writing.

Date .....

Supplier

## Thank you for using ALBIXON products





Note that the photos used in the manual are illustrative only. Printing and typesetting errors reserved.